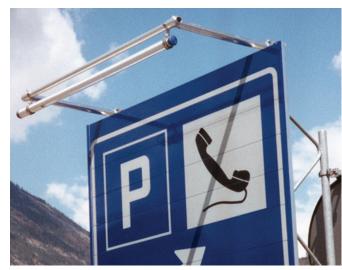

## Our solution

- Safety tubular light GT 58W / 230 V with shock-resistant plexiglas
- Electronic ballast integrated into the lamp (without starter little service needed)
- Degree of protection IP67, dust- and water proof also under extreme conditions
- Dazzle-free light high light intensity
- All screws and supports are made of stainless steel

- Simple installation by means of stainless mounting brackets
- Discrete installation
- Solid and robust construction