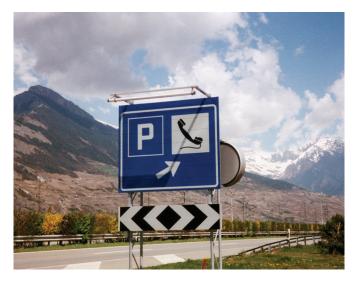

## With our safety tubular light GT you are safely guided to your destination

Client: Centre d'Entretien de l'autoroute, 1906 Charrat

Task: The illumination is resistant against any sort of environmental influences

## Task

The sign boards or warning sings on motorways are important visual aids for a better orientation of the drivers. Because the traffic at night depends on this sign boards as well, it was searched for a weather proof, maintenance-free light, which offers a very high light intensity in addition.

## Our solution

- Safety tubular light GT 58W / 230 V with shock-resistant plexiglas
- Electronic ballast integrated into the lamp (without starter little service needed)
- Degree of protection IP67, dust- and water proof also under extreme conditions
- Dazzle-free light high light intensity
- All screws and supports are made of stainless steel